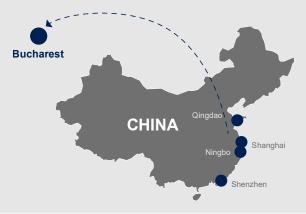

## We offer you:

LCL seafreight rates Shanghai/ Shenzhen/Ningbo/Qingdao:

CFS Bucharest USD 40 w/m CFS charges EUR 60 w/m Import declaration: EUR 40 Delivery charges: USD 28 w/m\*\*

\*\* min charge USD 65

\*\* 1 cbm = 500 kg

\*\* only for cleared cargo

Transit PORT to PORT: 30-40 days Transit time CFS-door: 2-3 days